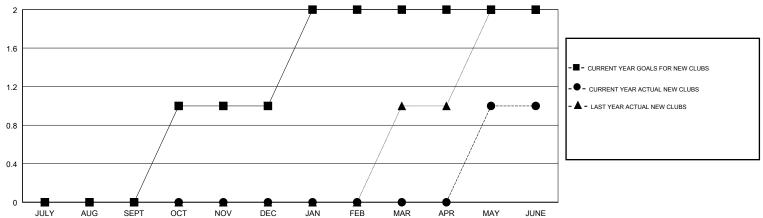

PROGRESS REPORT

District 126

Results as of: 06/30/2018



### **LOCATION CROATIA**

**GMT CA** 

| Clubs  RESULTS FOR 2017-2018 |   |   |   | Members  RESULTS FOR 2017-2018 |    |     |    |
|------------------------------|---|---|---|--------------------------------|----|-----|----|
|                              |   |   |   |                                |    |     |    |
| JULY/AUG/SEPT                | 0 | 0 | 0 | JULY/AUG/SEPT                  | 5  | 8   | 17 |
| OCT/NOV/DEC                  | 1 | 0 | 0 | OCT/NOV/DEC                    | 35 | 10  | 38 |
| JAN/FEB/MAR                  | 1 | 0 | 0 | JAN/FEB/MAR                    | 35 | 20  | 10 |
| APR/MAY/JUNE                 | 0 | 1 | 0 | APR/MAY/JUNE                   | 10 | 131 | 60 |

## GOALS AND ACTUAL NEW CLUBS CUMULATIVE



### GOALS AND ACTUAL MEMBERS CUMULATIVE





| DROPPED MEMBERS |     |
|-----------------|-----|
| DECEASED        | 5   |
| CLUB CANCELLED  | 0   |
| OTHER           | 120 |
| TOTAL           | 125 |

| 38 CLUBS OF 59 ADDED 1 OR MORE |
|--------------------------------|
| l                              |

**NEW MEMBERS** 

CLICK HERE FOR CUMULATIVE MEMBERSHIP DATA

# **GENDER DISTRIBUTION** MALE

604 (48.91%) 631 (51.09%) FEMALE

Women Percentage Fiscal Year Goal: 50%

TOTAL FAMILY UNIT MEMBERS

FAMILY MEMBERS PAYING HALF DUES

0

0