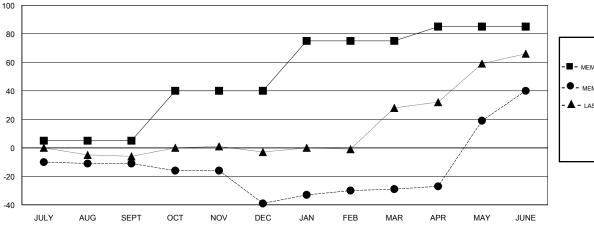

### GOALS AND ACTUAL MEMBERS CUMULATIVE

| DROPPED MEMBERS |     |
|-----------------|-----|
| DECEASED        | 5   |
| CLUB CANCELLED  | 0   |
| OTHER           | 120 |
| TOTAL           | 125 |

| 38 CLUBS OF 59 ADDED 1 OR MORE |
|--------------------------------|
| l                              |